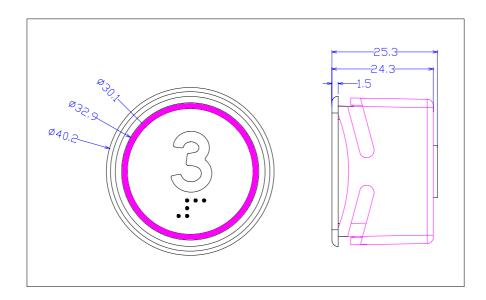

**The Pressel** is manufactured from 316 or 304 stainless steel and is available as standard in a hairline finish, with options for mirror of gold. Floor legends are 15mm high.

## **Technical Specification:**

Weight: 40 grams

Construction: Bodies moulded in high grade solid alloy with chromium

plated and fix to faceplate by plastic holder.

Pressel: Standard hairline 316 stainless steel.