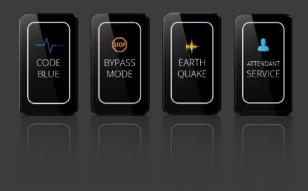

The full PI Display Range comes pre-programmed with lift status messages that can be switched on and off when required.

Custom lift messages can be programmed by simply downloading a graphical image to the screen. The software allows the user to program any image they want and is not just limited to our image library.

### **REQUEST YOUR OWN MESSAGES**

The PI Range comes with 5 preset status messages (seen on page 9). Customers may request special messages if required.

"Proudly Designed and Manufactured in **Australia**"