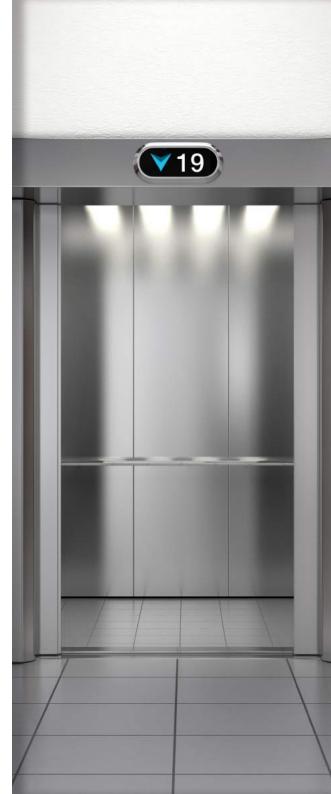

### FLOOR LANDING & LIFT CAR DISPLAYS

The PI Lift Display Range offers all the essential elevator information in a clear and bright format with excellent viewing angles.

The range includes displays that cater for everything from floor landings to colourful and informative inside elevator car displays. The screens are compact and easy to customise to suit any use. Programming and updating can be done remotely or through the custom Windows based software provided.

The displays also have an output to plug in floor lanterns and gongs to indicate arrival at selected floors.