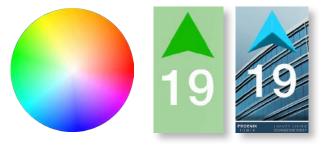

### **16 BIT COLOUR**

Customise the colour of your lift arrow, background, or position indicator OR add a background image.

10 | Customise Your Design