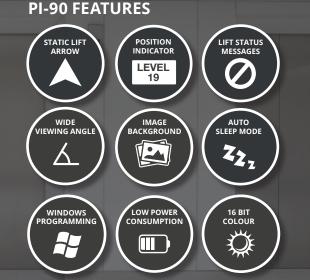

PI-90

The PI-90 boasts a 9 inch 16-bit colour display screen that can be mounted portrait or landscape in the buildings lift car or landing floors.

Fully windows programmable, it is capable of displaying tenant information and a background or half screen image to promote the building or its facilities.

The PI-90 comes pre-programmed with your desired static lift arrow, the level position indicator and lift status messages.