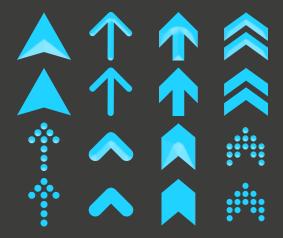

ange comes pre-programmed with lift status messages that can be switched on and off when required.

Custom lift messages can be programmed by simply downloading a graphical image to the screen. The software allows the user to program any image they want and is not just limited to our image library.





The PI Lift Display Range can be customised to suit your desired style prior to leaving the factory.

### **DEFAULT LAYOUT**



\* If no requests are made, your PI will be shipped with default settings.

- 3D Light Blue Arrow White Position Indicator
- Black Background Standard 5 Lift Status Messages

### **16 BIT COLOUR**

Customise the colour of your lift arrow, background, or position indicator OR add a background image.



10 | Customise Your Design

### **ARROW OPTIONS (3D OR FLAT)**



### **REQUEST YOUR OWN MESSAGES**

The PI Range comes with 5 preset status messages (seen on page 9). Customers may request special messages if required.





"Proudly Designed and Manufactured in **Australia**"

### Contact Us



+61 (03) 8787 2888



Bases in Melbourne, Brisbane, Sydney & Singapore.



www.pixeltechnologies.com.au info@pixeltechnologies.com.au

REVISION - 20.12.2016