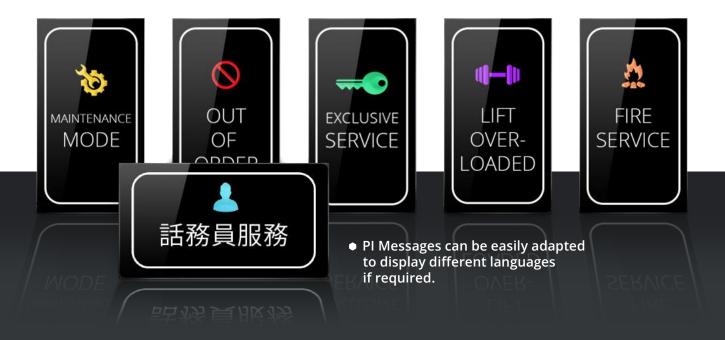

### **DEFAULT LAYOUT**

\* If no requests are made, your PI will be shipped with default settings.

- 3D Light Blue Arrow White Position Indicator
- Black Background Standard 5 Lift Status Messages

### **REQUEST YOUR OWN MESSAGES**

The PI Range comes with 5 preset status messages (seen on page 9). Customers may request special messages if required.

"Proudly Designed and Manufactured in **Australia**"