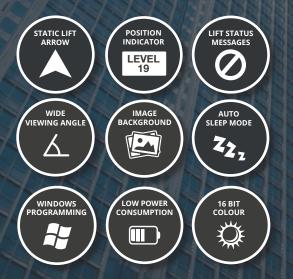

PI-90

The PI-90 boasts a 9 inch 16-bit colour display screen that can be mounted portrait or landscape in the buildings lift car or landing floors.

Fully windows programmable, it is capable of displaying tenant information and a background or half screen image to promote the building or its facilities.

The PI-90 comes pre-programmed with your desired static lift arrow, the level position indicator and lift status messages.