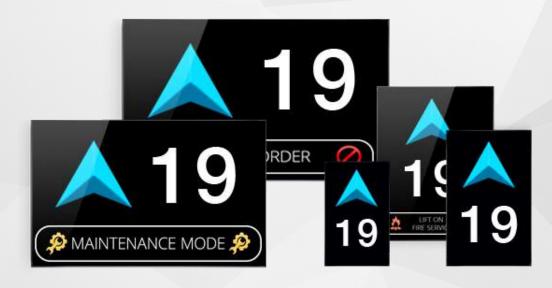

#### **IMPRESSIVE FEATURES INCLUDE**

- Compact & Durable Design
- Low Power Consumption With 'Built-in Auto Sleep' Function
- Up/Down Direction Arrow With Floor Position Indicator
- Lift Images & Messages
- Portrait Or Landscape Mounting
- Background Image And/Or Logo Option
- Floor Lantern/Gong Option (Sold Separately)
- Windows Based Software For Programming
- Automatic Terminal Arrow Setup
- 2 | Lift Position Indicators

The full PI Display Range comes pre-programmed with lift status messages that can be switched on and off when required.

Custom lift messages can be programmed by simply downloading a graphical image to the screen. The software allows the user to program any image they want and is not just limited to our image library.

### **DEFAULT LAYOUT**

\* If no requests are made, your PI will be shipped with default settings.

- 3D Light Blue Arrow White Position Indicator
- Black Background Standard 5 Lift Status Messages

### **REQUEST YOUR OWN MESSAGES**

The PI Range comes with 5 preset status messages (seen on page 9). Customers may request special messages if required.

"Proudly Designed and Manufactured in **Australia**"