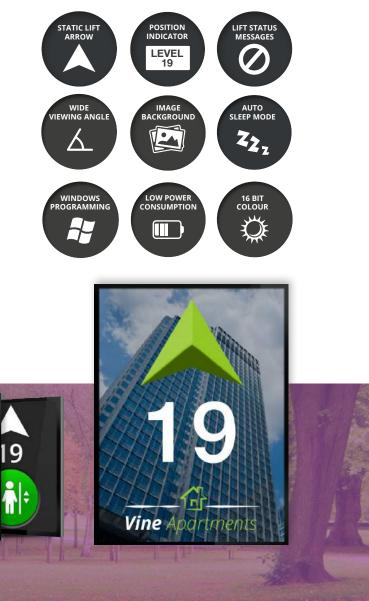

#### **IMPRESSIVE FEATURES INCLUDE**

- Compact & Durable Design
- Low Power Consumption With 'Built-in Auto Sleep' Function
- Up/Down Direction Arrow With Floor Position Indicator
- Lift Images & Messages
- Portrait Or Landscape Mounting
- Background Image And/Or Logo Option
- Floor Lantern/Gong Option (Sold Separately)
- Windows Based Software For Programming
- Automatic Terminal Arrow Setup
- 2 | Lift Position Indicators

### **PI-33s FEATURES**