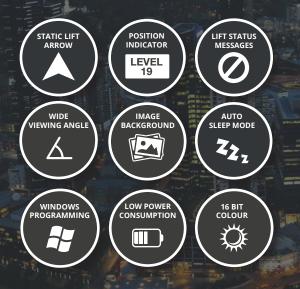

#### **IMPRESSIVE FEATURES INCLUDE**

- Compact & Durable Design
- Low Power Consumption With 'Built-in Auto Sleep' Function
- Up/Down Direction Arrow With Floor Position Indicator
- Lift Images & Messages
- Portrait Or Landscape Mounting
- Background Image And/Or Logo Option
- Floor Lantern/Gong Option (Sold Separately)
- Windows Based Software For Programming
- Automatic Terminal Arrow Setup
- 2 | Lift Position Indicators

| <b>P</b> I LIFT<br>POSITION<br>INDICATOR | [PI-33s   | PI-43     | PI-56     | 07-IJ     | 06-Id     |
|------------------------------------------|-----------|-----------|-----------|-----------|-----------|
| SCREEN RESOLUTION (PIXELS)               | 362 X 200 | 480 X 272 | 640 X 480 | 800 X 480 | 800 X 480 |
| VIEWING AREA (MILLIMETRES)               | 72 X 40   | 97 X 56   | 113 X 85  | 154 X 86  | 198 X 112 |
| VIEWING ANGLE (DEGREES)                  | 50° - 70° | 50° - 70° | 50° - 70° | 50° - 70° | 50° - 70° |
| SCREEN SIZE (INCHES)                     | 2.7″      | 4.3″      | 5.6"      | 7.0″      | 9.0″      |
| CUSTOMISABLE LIFT ARROW                  | •         | •         | •         | •         | •         |
| CUSTOMISABLE BACKGROUND COLOUR           | •         | •         | •         | •         | •         |
| CUSTOMISABLE LIFT MESSAGES               | •         | •         | •         | •         | •         |
| AUTOMATIC TERMINAL ARROW OPTION          | •         | •         | •         | •         | •         |
| BUILT IN 'AUTO SLEEP' FUNCTION           | •         | •         | •         | •         | •         |
| BACKGROUND IMAGE / LOGO                  | •         | •         | •         | •         | •         |
| WINDOWS PROGRAMMING SOFTWARE             | •         | •         | •         | •         | •         |
| PORTRAIT OR LANDSCAPE MOUNTING           | •         | •         | •         | •         | •         |
| TENANT INFORMATION                       | x         | x         | •         | •         | •         |
| LANTERN OPTION (SOLD SEPARATELY)         | •         | •         | •         | •         | •         |
| GONG OPTION (SOLD SEPARATELY)            | •         | •         | •         | •         | •         |
|                                          |           |           |           |           |           |