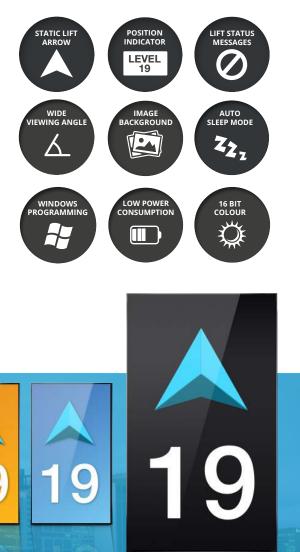

#### **IMPRESSIVE FEATURES INCLUDE**

- Compact & Durable Design
- Low Power Consumption With 'Built-in Auto Sleep' Function
- Up/Down Direction Arrow With Floor Position Indicator
- Lift Images & Messages
- Portrait Or Landscape Mounting
- Background Image And/Or Logo Option
- Floor Lantern/Gong Option (Sold Separately)
- Windows Based Software For Programming
- Automatic Terminal Arrow Setup
- 2 | Lift Position Indicators

| <b>P</b> I LIFT<br>POSITION<br>INDICATOR | [PI-33s   | PI-43     | PI-56     | 07-IJ     | 06-Id     |
|------------------------------------------|-----------|-----------|-----------|-----------|-----------|
| SCREEN RESOLUTION (PIXELS)               | 362 X 200 | 480 X 272 | 640 X 480 | 800 X 480 | 800 X 480 |
| VIEWING AREA (MILLIMETRES)               | 72 X 40   | 97 X 56   | 113 X 85  | 154 X 86  | 198 X 112 |
| VIEWING ANGLE (DEGREES)                  | 50° - 70° | 50° - 70° | 50° - 70° | 50° - 70° | 50° - 70° |
| SCREEN SIZE (INCHES)                     | 2.7″      | 4.3″      | 5.6"      | 7.0″      | 9.0″      |
| CUSTOMISABLE LIFT ARROW                  | •         | •         | •         | •         | •         |
| CUSTOMISABLE BACKGROUND COLOUR           | •         | •         | •         | •         | •         |
| CUSTOMISABLE LIFT MESSAGES               | •         | •         | •         | •         | •         |
| AUTOMATIC TERMINAL ARROW OPTION          | •         | •         | •         | •         | •         |
| BUILT IN 'AUTO SLEEP' FUNCTION           | •         | •         | •         | •         | •         |
| BACKGROUND IMAGE / LOGO                  | •         | •         | •         | •         | •         |
| WINDOWS PROGRAMMING SOFTWARE             | •         | •         | •         | •         | •         |
| PORTRAIT OR LANDSCAPE MOUNTING           | •         | •         | •         | •         | •         |
| TENANT INFORMATION                       | x         | x         | •         | •         | •         |
| LANTERN OPTION (SOLD SEPARATELY)         | •         | •         | •         | •         | •         |
| GONG OPTION (SOLD SEPARATELY)            | •         | •         | •         | •         | •         |
|                                          |           |           |           |           |           |