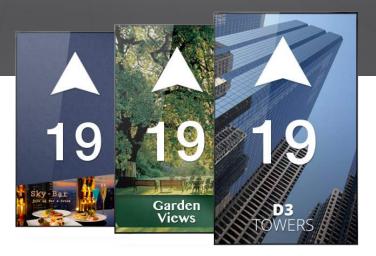

#### Windows Programmable Software Provided

The provided Windows based software makes it easy to program and change your display layout whenever necessary.

All units are fully programmable and come with a choice of library images or the option to use your own.

The full PI Display Range comes pre-programmed with lift status messages that can be switched on and off when required.

Custom lift messages can be programmed by simply downloading a graphical image to the screen. The software allows the user to program any image they want and is not just limited to our image library.

The PI Lift Display Range can be customised to suit your desired style prior to leaving the factory.