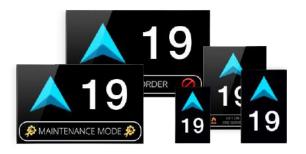

The full PI Display Range comes pre-programmed with lift status messages that can be switched on and off when required.

Custom lift messages can be programmed by simply downloading a graphical image to the screen. The software allows the user to program any image they want and is not just limited to our image library.

### **DEFAULT LAYOUT**

\* If no requests are made, your PI will be shipped with default settings.

- 3D Light Blue Arrow White Position Indicator
- Black Background Standard 5 Lift Status Messages

### **REQUEST YOUR OWN MESSAGES**

The PI Range comes with 5 preset status messages (seen on page 9). Customers may request special messages if required.

"Proudly Designed and Manufactured in **Australia**"