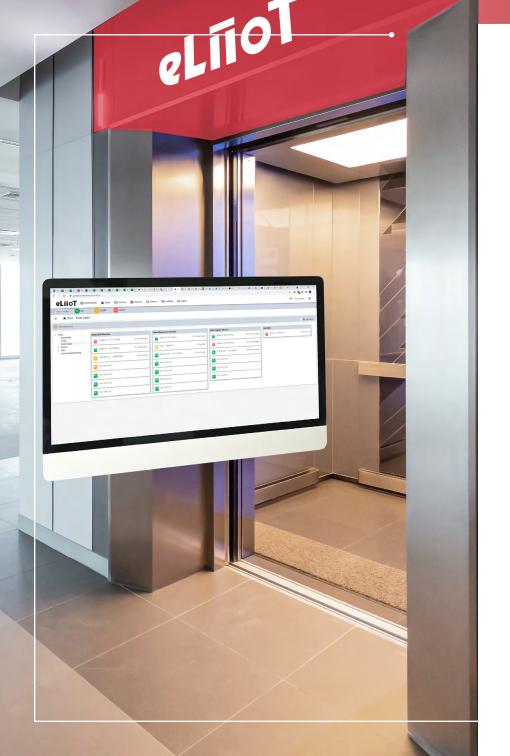

#### ELLIOT CLOUD MONITORING

The eLiioT cloud allows the user to remotely connect and monitor their emergency telephones, analyse lift operations and device status with Internet or 4G connectivity.

Your entire lift porfolio can now be summarised in one easy to use cloud-based software package.