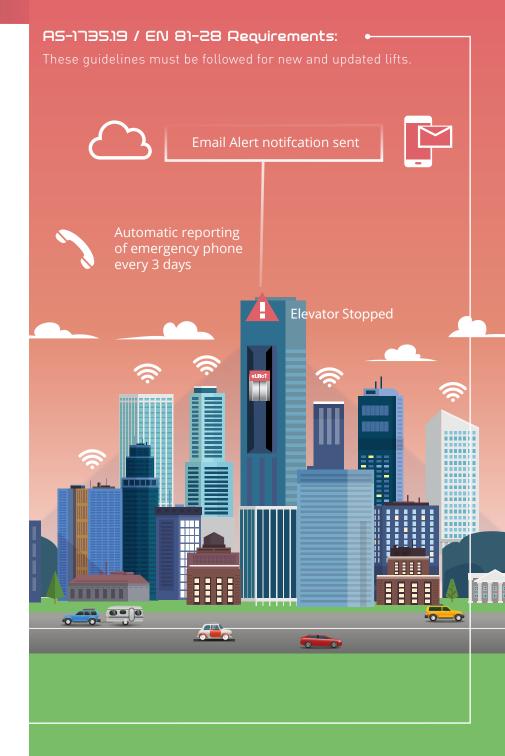

This service ensures you are compliant to the latest standards and receive critical notifications for your elevator emergency telephone systems.

EN 81-28 is a European standard for construction and installation of lifts.

Now adopted into the Australian standard AS-1735.19 since the end of 2019.

The standard is aimed at the risk of persons being trapped in the lift car due to a lift car failure.

Ensuring the transmission network used to call for help is not subject to failure.

With eLiioT, in the event of critical infrastructure breakdown you are covered!

The emFONE system will self test every 3 days and send information to the cloud to give you email alerts ensuring you are made aware of any changes in status to your elevator communication system.