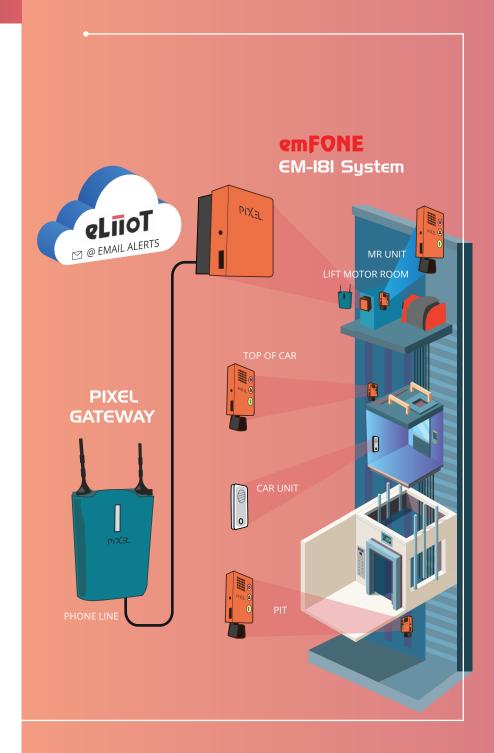

### COMPATIBLE

We have developed a range of technologies combining our emFONE emergency Lift Phones working in cohesion with our 4G gateways to automatically verify that the phone will work in an emergency allowing full compliance to lift industry standards.

With eLiioT, in the event of critical infrastructure breakdown you are covered!

The emFONE system will self test every 3 days and send information to the cloud to give you email alerts ensuring you are made aware of any changes in status to your elevator communication system.

In league with the Pixel Telephone gateway, cloud and elevator monitoring you can fulfil your legal obligation easily.

# **SENSOR APPLICATION:** MOTOR ROOM INT Pixel IoT Gateway CAR IoT **Pixel Sensors** PIT IoT Pit water height detector

The eLiioT Monitoring system can easily display a host of other useful data, including lift status messaging, with Pixel IoT sensors and devices

installed in your building.

We can monitor Lift Motor Vibrations, operating hours, shaft Temperature and humidity, as well as water level detection in the lift pit.

© 2019 Pixel Technologies Pty Ltd Supplier No. E5405