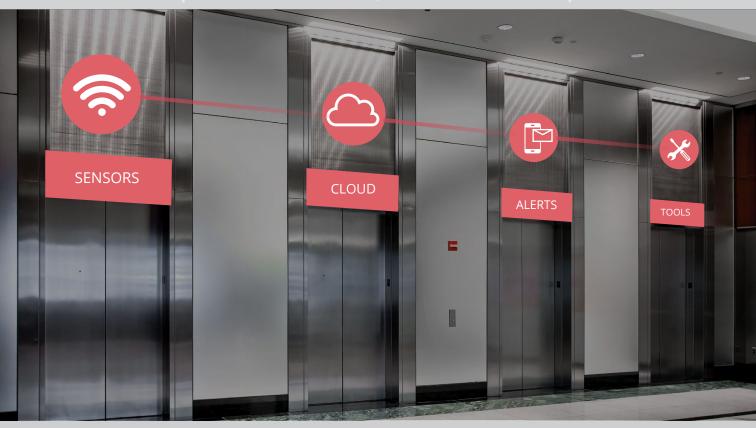

#### OUR SMART ELEVATOR INFRASTRUCTURE MANAGEMENT

A range of sensors measuring the input data of elevators in your building Cloud services providing a range of data analytics, information & automatic reporting

Email alerts and notifications sent directly to your phone

Multi functionality providing a host of tools at your fingertips

COMBINE TO ENSURE REGULAR AND CRITICAL INFRASTRUCTURE ALERT REPORTING