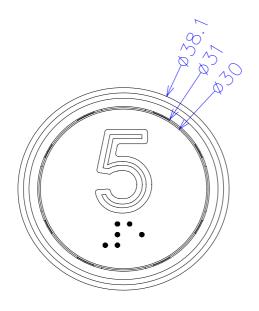

**The Pressel** is manufactured from 316 or 304 stainless steel and is available as standard in a hairline finish, with options for mirror of gold. Floor legends are 15mm high.

## The models are available in LED illuminated:

EB07-RBL - LED illuminated with Hair-line 316 Stainless Steel Plate.

EB07-RBL Vandalism Push-Button

Publication Ref.: EB056/10-2008