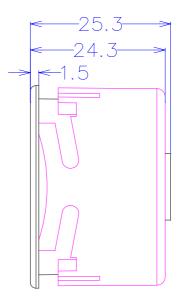

## **Technical Specification:**

Weight: 40 grams

Construction: Bodies moulded in high grade solid alloy with chromium

plated and fix to faceplate by plastic holder.

Pressel: Standard hairline 316 stainless steel.