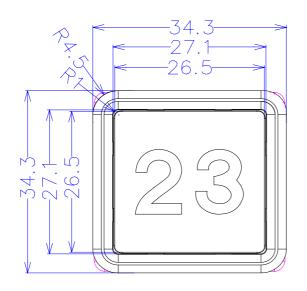

**The Pressel** is manufactured from 316 or 304 stainless steel and is available as standard in a hairline finish, with options for mirror of gold. Floor legends are 12 or 15mm high.

### **Technical Specification:**

Weight: 40 grams

Construction: Bodies moulded in high grade solid alloy with chromium

plated and fix to faceplate by plastic holder.

Pressel: Standard hairline 316 stainless steel.

## EB-2007EL Vandalism Push-Button

Publication Ref.: EB047/10-2007