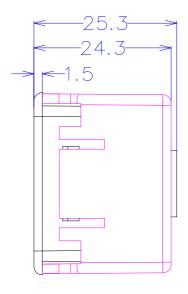

### **Technical Specification:**

Weight: 40 grams

Construction: Bodies moulded in high grade solid alloy with chromium

plated and fix to faceplate by plastic holder.

Pressel: Standard hairline 316 stainless steel.

## EB-2007EL Vandalism Push-Button

Publication Ref.: EB047/10-2007