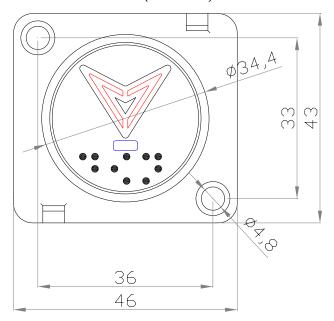

The Pressel is manufactured from EG 316 stainless steel and is available as standard in Hairline finish, with options for mirror gold, beat-blast, etc. The tactile is 15mm high and of English Braille and comply with CODE ON ACCESSIBILITY IN THE BUILT ENVIRONMENT 2019

## **Technical Specification:**

Weight: 55 grams

Construction: Button casing molded in high grade polycarbonate and solid alloy

rim chromium

Pressel: Standard hairline EG 316 stainless steel. LED Voltage: Single/ Dual illumination 12/24V a.c./d.c.

LED colour: Standard illumination in red LED current: Steady 3mA and operate 16mA

Contact arrangement: Dual function of 1 N/O contact & laser sensor

Sensor Activation distance 30mm ~ 40mm

Contact rating: 18mA 24V d.c. (resistive load)
Operation cycle (push): 1,000,000 nominal contacts