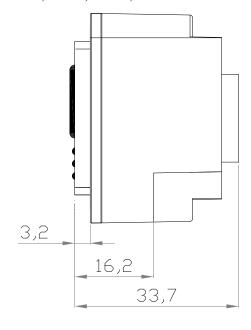

## **Technical Specification:**

Weight: 55 grams

Construction: Button casing molded in high grade polycarbonate and solid alloy

rim chromium

Pressel: Standard hairline EG 316 stainless steel. LED Voltage: Single/ Dual illumination 12/24V a.c./d.c.